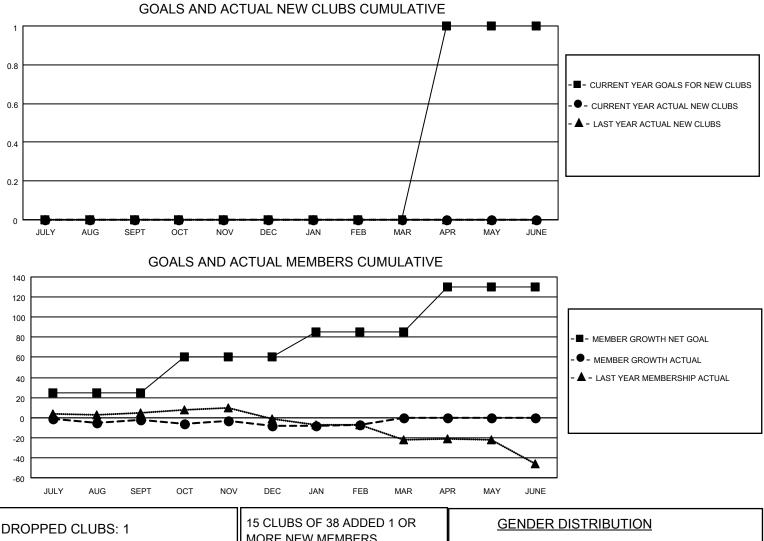

## LOCATION AUSTRALIA

District 201W1

Results as of: 2/28/2023

| Clubs                 |               |           |               | Members               |                        |                         |                                                    |
|-----------------------|---------------|-----------|---------------|-----------------------|------------------------|-------------------------|----------------------------------------------------|
| RESULTS FOR 2022-2023 |               |           |               | RESULTS FOR 2022-2023 |                        |                         |                                                    |
| QUARTER               | NEW CLUB GOAL | NEW CLUBS | DROPPED CLUBS | QUARTER MEM           | BER GROWTH NET<br>GOAL | MEMBER GROWTH<br>ACTUAL | DROPPED<br>MEMBERS ACTUAL<br>(including transfers) |
| JULY/AUG/SEPT         | 0             | 0         | 1             | JULY/AUG/SEPT         | 25                     | 13                      | 13                                                 |
| OCT/NOV/DEC           | 0             | 0         | 0             | OCT/NOV/DEC           | 35                     | 15                      | 18                                                 |
| JAN/FEB/MAR           | 0             | 0         | 0             | JAN/FEB/MAR           | 25                     | 10                      | 6                                                  |
| APR/MAY/JUNE          | 1             | 0         | 0             | APR/MAY/JUNE          | 45                     | 0                       | 0                                                  |

| DROPPED CLUBS: 1 |    | MORE NEW MEMBERS          | MALE                               | 298 (54.68%)<br>247 (45.32%) |
|------------------|----|---------------------------|------------------------------------|------------------------------|
| DROPPED MEMBERS  |    |                           | NON BINARY<br>PREFER NOT TO ANSWER | 0 (0.00%)<br>0 (0.00%)       |
| DECEASED         | 1  |                           |                                    |                              |
| CLUB CANCELLED   | 0  | CLICK HERE FOR CUMULATIVE | TOTAL FAMILY UNIT MEMBERS          | s 103                        |
| OTHER            | 36 | MEMBERSHIP DATA           |                                    |                              |
| TOTAL            | 37 |                           | FAMILY MEMBERS PAYING HAI          | LF DUES 54                   |